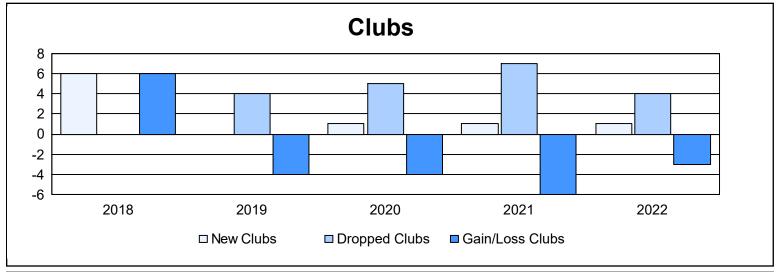

District O 1 As of June 2022 Cumulative

| Year      | New<br>Clubs | Dropped<br>Clubs | Gain/<br>Loss<br>Clubs | New<br>Members | Charter<br>Members | Reinstate<br>Members | Transfer<br>Members | Total<br>Member<br>Added | Total<br>Members<br>Dropped | Gain/<br>Loss<br>Members |
|-----------|--------------|------------------|------------------------|----------------|--------------------|----------------------|---------------------|--------------------------|-----------------------------|--------------------------|
| 2017-2018 | 6            | 0                | 6                      | 241            | 140                | 22                   | 4                   | 407                      | 291                         | 116                      |
| 2018-2019 | 0            | 4                | -4                     | 49             | 2                  | 2                    | 9                   | 62                       | 330                         | -268                     |
| 2019-2020 | 1            | 5                | -4                     | 39             | 22                 | 14                   | 2                   | 77                       | 189                         | -112                     |
| 2020-2021 | 1            | 7                | -6                     | 193            | 45                 | 6                    | 3                   | 247                      | 211                         | 36                       |
| 2021-2022 | 1            | 4                | -3                     | 112            | 33                 | 50                   | 4                   | 199                      | 247                         | -48                      |
| Average   | 2            | 4                | -2                     | 127            | 48                 | 19                   | 4                   | 198                      | 254                         | -55                      |